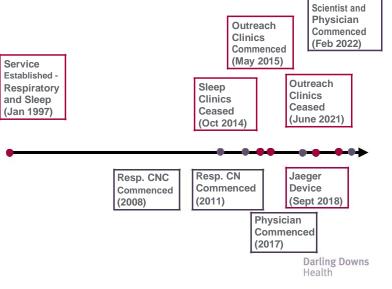

## **The Early Days**

Darling Downs Health

Darling Downs Health

## The Early Days

## **The Early Days**

#### Service Demand

- Projected for 3 months set-up
- Outsourcing ceased immediately Medical Director
- Inpatients: Day 2
- Outpatients: Day 9
- Externals: Transferred from CIU -
- Further complicated by QH Processes

## **Device Dilemma**

Darling Downs Health

## **Settling In**

Billing - National Health Reform Agreement: Clause G20

Service Structure

- Model of Care

Device - September/October: RGA failure