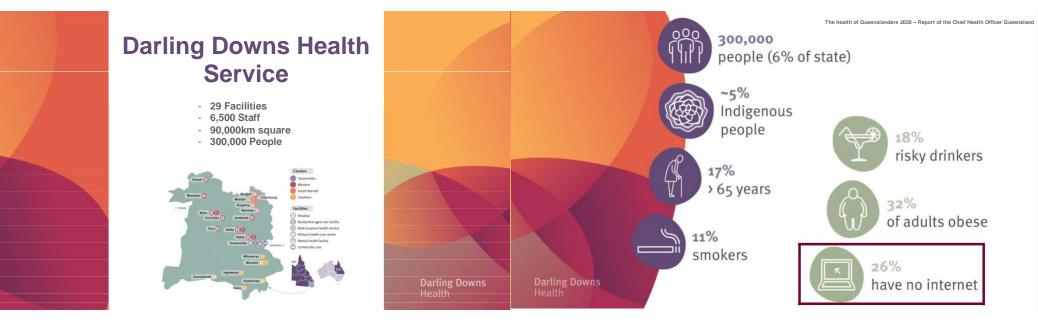

## Darling Downs Health Service (in reality)

#### SW QLD Referring Facilities

- Roma Hospital (342km): 23 beds
- Charleville Hospital (580km): 16 beds
- Thargomindah Medical Centre (877km)

#### **RIU Patients**

- Furthest South: Ashford NSW (256km)
- Furthest North: Adavale (804km) or 9 hours
- Furthest West: Noccundra (987km) or 11 hours

\*Information found on QHEPS under each Organisational Structures Services page (Sept 2022)