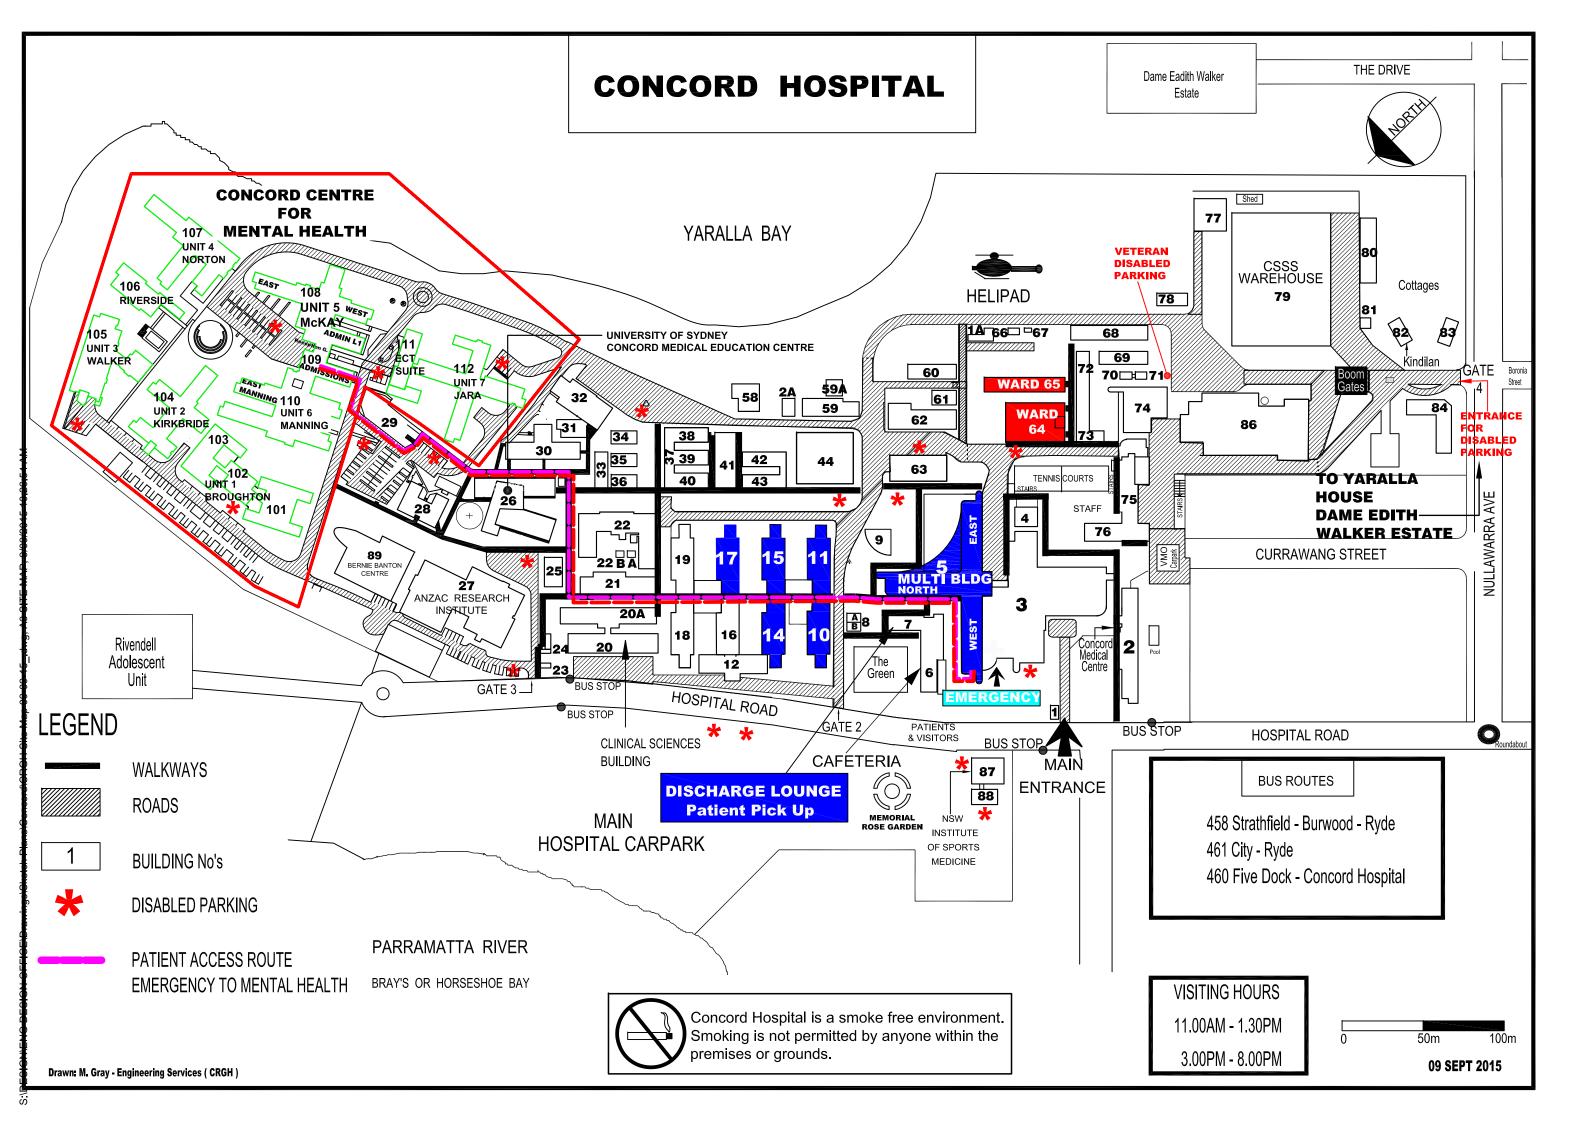

| A                                                                    |                   |                                                | M                                                                  |                  |                       |
|----------------------------------------------------------------------|-------------------|------------------------------------------------|--------------------------------------------------------------------|------------------|-----------------------|
| ACCOMMODATION - GUEST                                                | B75               | 6                                              | MAIL CENTRE                                                        | 60               |                       |
| ADMISSIONS<br>AGED COMMUNITY SERVICES                                | 3<br>19           | GF                                             | MEDICAL ALLOCATIONS & DEVELOPMENT UNIT ( MADU ) MEDICAL CENTRE     | 76<br>2          | GF                    |
| ANAESTHESIA & PAIN MANAGEMENT                                        | 76                | 1                                              | MEDICAL CENTRE CAFE                                                | 2                | GF                    |
| ANATOMICAL PATHOLOGY ANZAC RESEARCH INSTITUTE                        | Multi<br>27       | GF - North                                     | MEDICAL ONCOLOGY (Sydney Cancer Centre) MEDICAL RECORDS DEPARTMENT | Multi<br>63      | GF - East             |
| ANZAC RESEARCH INSTITUTE                                             | 21                |                                                | MEDICAL RECORDS DEPARTMENT MEDICAL STUDENTS RECREATION AREA        | 24               |                       |
| В                                                                    |                   |                                                | METABOLIC REHABILITATION                                           | 2                | 6                     |
| BANK ATM                                                             | 3                 | GF                                             | MICROBIOLOGY & INFECTIOUS DISEASES                                 | 3                | GF - South            |
| BIOMEDICAL ENGINEERING                                               | 80<br>76          | 1                                              | MOLECULAR GENETICS LAB MORTUARY                                    | 20A<br>59        |                       |
| С                                                                    | 70                | ,                                              | MUSEUM - EM LANE NURSES                                            | 8B               |                       |
| CAFETERIA                                                            | 6                 |                                                |                                                                    |                  |                       |
| CANCER SURVIVORSHIP DAY PROGRAM                                      | 82                | Gate -4                                        | N                                                                  |                  |                       |
| CANCER SURVIVORSHIP GYM                                              | 75                | G.F<br>GF                                      | NEWSAGENT                                                          | 7                |                       |
| CASHIERS OFFICE CENTRE FOR EDUCATION & RESEARCH ON AGEING (CERA)     | 3<br>18           | GF                                             | NSW INSTITUTE OF SPORTS MEDICINE NUCLEAR MEDICINE                  | 87<br>3          | 1                     |
| CENTRAL SYDNEY SUPPLY SERVICE ( CSSS )                               | 79                |                                                |                                                                    |                  |                       |
| CHAPEL                                                               | 9                 |                                                | 0                                                                  |                  |                       |
| CHARCOT - MARIE - TOOTH ASSOCIATION CHEMIST                          | 22<br>2           | GF                                             | OCCUPATIONAL THERAPY                                               | 21 & 22A         |                       |
| CHILD CARE CENTRE (Yaralla)                                          | 84                | O.                                             | Р                                                                  |                  |                       |
| CLINICAL SCIENCES BUILDING                                           | 20A               |                                                | PALLIATIVE CARE SERVICE                                            | 75               | L2                    |
| COMMERCIAL SERVICES SUPPORT UNIT (CSSU)                              | 73<br>19          |                                                | PATIENT ENQUIRIES PATIENT REPRESENTATIVE                           | 3<br>3           | GF<br>GF              |
| COMMONWEALTH CARER RESPITE CENTRE COMMUNITY NURSES                   | 19                |                                                | PAY OFFICE                                                         | 68               | 1                     |
| COMPUTER CENTRE                                                      | 58                |                                                | PHARMACY / PRESCRIPTIONS                                           | 3                | GF                    |
| CONFERENCE ROOMS 1 & 2<br>CONFERENCE ROOM 3                          | Multi<br>2        | LG - North<br>7                                | PHARMACY - Oncology PHYSIOTHERAPY ACUTE & REHABILITATION           | Multi<br>30      | GF - East             |
| - COM ENERGE ROOMS                                                   | 2                 | <u>,                                      </u> | PSYCHIATRY CONSULT LIAISON                                         | 75               | L1                    |
| CLINICS                                                              |                   |                                                | PSYCHOLOGY                                                         | 42 & 43          |                       |
| AGED & EXTENDED CARE ( AECD )                                        | 12                |                                                | PULMONARY REHABILITATION                                           | 88               |                       |
| ANDROLOGY                                                            | 22                |                                                | Prayer Room                                                        | Multi            | L6 - West             |
| AUDIOLOGY ( Medical Centre )                                         | 2                 | 1                                              | ,                                                                  |                  |                       |
| CARDIAC CATHETERISATION SUITE                                        | Multi             | 3 - West                                       | Q                                                                  | _                | o= -                  |
| CARDIOLOGY                                                           | Multi             | 3 - West                                       | QUALITY IMPROVEMENT UNIT                                           | 3                | GF -Exec              |
| COGNITIVE DISORDERS                                                  | 12                |                                                | D                                                                  |                  |                       |
| DERMATOLOGY                                                          | 21                | 5                                              | R<br>RADIOLOGY                                                     | 2                | 1                     |
| DERMATOLOGY<br>DRUG HEALTH SERVICES                                  | 2<br>73           | 5                                              | RADIOLOGY<br>RED CROSS THEATRE - VACANT                            | 3<br>32          | 1                     |
| ECG                                                                  | Multi             | 3 - West                                       | REHABILITATION, AGED CARE & MEDICINE PRECINCT                      | 10 to 19         |                       |
| ENDOCRINOLOGY & METABOLISM                                           | 2<br>Multi        | 6<br>1 - West                                  | RESEARCH & DEVELOPMENT OFFICE                                      | 20<br>75         | G.F                   |
| ENDOSCOPY & COLORECTAL (ACE Unit) ENT                                | Multi<br>Multi    | 1 - West<br>5 - West                           | RESIDENTIAL QUARTERS RESPIRATORY FUNCTIONS LABORATORY              | 75<br>Multi      | 7 - West              |
| EYE                                                                  | 41                |                                                | RHEUMATOLOGY DEPARTMENT                                            | Multi            | 6 - West              |
| GASTROENTEROLOGY                                                     | Multi             | 1 - West                                       | RMO LOUNGES                                                        | 75               | Gg.f                  |
| IMMUNOLOGY & INFECTIOUS DISEASES MEDICAL CENTRE CLINICS              | Multi<br>2        | 6- West                                        | RSL REPRESENTATIVE<br>RURAL SURGICAL ENHANCEMENT PROGRAM           | 2<br>36          | 7                     |
| NEUROSCIENCES & NEUROPHYSIOLOGY                                      | Multi             | 5 - West                                       | NOT VIE SON OF EACH WINDERSEARCH THE SON AND                       | 00               |                       |
| ORTHOPAEDIC & RHEUMATOLOGY                                           | Multi             | 6 - West                                       | S                                                                  |                  |                       |
| PLASTICS & BURNS                                                     | Multi             | 7 - North                                      | SECURITY                                                           | 1                | 0                     |
| PODIATRY (Diabetic) PODIATRY (Community)                             | 2<br>30           | 5                                              | SLEEP STUDIES UNIT<br>SOCIAL WORK DEPARTMENT                       | Multi<br>39 & 40 | 6 - East              |
| PRE ADMISSION CLINIC ( Medical Centre Level 4 )                      | 2                 | 4                                              | STAFF OCCUPATIONAL HEALTH CENTRE                                   | 22               |                       |
| RESPIRATORY                                                          | Multi             | 7 - West                                       | STERILISING SERVICES                                               | 3                | 3-South               |
| SPEECH PATHOLOGY<br>SPORTS MEDICINE                                  | 42<br>87          |                                                | SWITCHBOARD<br>SATELLITE DIALYSIS DAY UNIT                         | 4<br>3           | B2                    |
| STOMAL THERAPY                                                       | Multi             | 1 - West                                       | SECURITY STAFF ID                                                  | ĹĞ               | B5                    |
| UROLOGY & PROSTRATE                                                  | Multi             | 4 - West                                       | STORES -DISTRIBUTION CRGH                                          | L1               | B86                   |
| VASCULAR                                                             | Multi             | 3 - West                                       | Т                                                                  |                  |                       |
| D                                                                    |                   |                                                |                                                                    | 00               |                       |
| DAY OF SURGERY ADMISSIONS CENTRE (DOSAC)                             | Multi             | 2 - West                                       | TRANSPORT SERVICES                                                 | 83               |                       |
| DEMENTIA SUPPORT SERVICE                                             | 19                | 2 77031                                        | U                                                                  |                  |                       |
| DEPARTMENT OF MEDICINE                                               | 20                |                                                | UNIVERSITY OF SYDNEY CONCORD MEDICAL EDUCATION CENTRE              | 26               |                       |
| DEPARTMENT OF SURGERY                                                | Multi             | GF - West                                      |                                                                    |                  |                       |
| DIABETES EDUCATION CENTRE                                            | 2                 | 5                                              | V                                                                  |                  |                       |
| DIAGNOSTIC PATHOLOGY UNIT (DPU)                                      | Multi             | GF - West                                      | VETERAN DAY CENTRE                                                 | 69 & 70          | 0.5                   |
| DIETETICS & NUTRITION DISCHARGE LOUNGE                               | 38<br>7           |                                                | VETERAN & WAR WIDOW LIAISON<br>VOLUNTEER SERVICES                  | 2<br>8           | GF                    |
| BIOGRANGE ECONGE                                                     | ,                 |                                                | VOLDIVILLIK DERVIDED                                               | Ö                |                       |
| E                                                                    |                   |                                                | W                                                                  |                  |                       |
| EMERGENCY DEPARTMENT                                                 | 3<br>36           | LGF                                            | WORK HEALTH & SAFETY UNIT                                          | 22               |                       |
| EMPLOYMENT ASSISTANCE PROGRAM                                        | 30                |                                                |                                                                    |                  |                       |
| ENGINEERING SERVICES OFFICE                                          | 75                | LGF                                            | WARDS                                                              |                  |                       |
| ENGINEERING SERVICES WORKSHOPS                                       | 74                |                                                |                                                                    |                  |                       |
| ENVIRONMENTAL SERVICES                                               | 72                |                                                | AGED & EXTENDED CARE (AECD)                                        | 10               |                       |
| EQUIPMENT LOAN POOL EXECUTIVE UNIT                                   | 21<br>3           | GF                                             | AGED & EXTENDED CARE ( AECD ) DAY HOSPITAL BURNS UNIT              | 16<br>Multi      | 7                     |
| 2.255.772.5(4)                                                       | J                 | <b>J</b> i                                     | COLORECTAL & GASTROENTEROLOGY                                      | Multi            | 7<br>1 - East         |
| F                                                                    |                   |                                                | CORONARY CARE UNIT & CARDIOLOGY                                    | Multi            | 3 - East              |
| FINANCE                                                              | 68<br>71          | GF                                             | DRUG HEALTH ACUTE &REHABILITATION                                  | 64 & 65          | O Na-th               |
| FIRE SERVICES                                                        | 71                |                                                | INTENSIVE CARE UNIT & HDU MEDICAL GERIATRICS & REHABILITATION      | Multi<br>11 & 15 | 2 - North             |
| FLORIST                                                              | 3                 | GF                                             | NEUROSCIENCES                                                      | Multi            | 5 - North             |
| FOOD SERVICES FUNDRAISING & MARKETING OFFICE                         | Multi<br>8A       | LGF - North                                    | ONCOLOGY<br>ORTHOPAEDICS                                           | Multi<br>Multi   | 5 - East<br>6 - North |
| I SINDICATORIO & IVIAINE LING OFFICE                                 | οA                |                                                | PALLIATIVE CARE                                                    | 44               | o - NOITH             |
| G                                                                    |                   |                                                | PSYCHOGERIATRICS                                                   | 17               |                       |
| GYM STAFF                                                            | 86                | G.F                                            | RENAL / VASCULAR / CARDIOLOGY                                      | Multi            | 3 - North             |
| Н                                                                    |                   |                                                | RENAL / VASCULAR                                                   | Multi            | 4 - North             |
| HAEMODIALYSIS UNIT HAEMATOLOGY AMBULATORY CARE UNIT (HACU)           | Multi<br>Multi    | 4 - North<br>GF - East                         | RESPIRATORY<br>UPPER GIT & GASTROENTEROLOGY                        | Multi<br>Multi   | 6 - East<br>1 - North |
| HOSPITAL IN THE HOME                                                 | B2                | GF - East<br>G.F                               | UROLOGY / PLASTICS / BREAST / DERMATOLOGY                          | Multi            | 4 - East              |
| HOSTEL - PATIENT & GUESTS                                            | 75                | 6                                              |                                                                    |                  |                       |
| HUMAN RESOURCES DEPARTMENT                                           | 68                | GF                                             | X                                                                  | _                |                       |
| HUMAN RESOURCES DEVELOPMENT CENTRE (Training Rm) HAND THERAPY CLINIC | 33<br>2           | L1                                             | X-RAY DEPARTMENT                                                   | 3                | 1                     |
|                                                                      | ۷                 | _1                                             |                                                                    |                  |                       |
| 1                                                                    |                   |                                                |                                                                    |                  |                       |
| IMMUNOLOGY & ALLERGY (CHECK IF CURRENT)                              | 4                 |                                                |                                                                    |                  |                       |
| INFORMATION SYSTEMS DEPT. INNER WEST LIVE AT HOME PROGRAM            | 33, 34 & 36<br>19 |                                                |                                                                    |                  |                       |
|                                                                      | 19                | 1                                              |                                                                    |                  |                       |
| INTERPRETER SERVICES                                                 | 76                |                                                |                                                                    |                  |                       |
| INTERPRETER SERVICES                                                 | 76                |                                                |                                                                    |                  |                       |
| J                                                                    | 76                |                                                |                                                                    |                  |                       |
|                                                                      | 76<br>Multi       | LG - North                                     |                                                                    |                  |                       |
| <b>J</b><br>JUICE BAR                                                |                   | LG - North                                     |                                                                    |                  |                       |
| J                                                                    |                   | LG - North                                     |                                                                    |                  |                       |
| J JUICE BAR K                                                        |                   | LG - North                                     |                                                                    | Date to          | st. A                 |
| J JUICE BAR K L                                                      | Multi             | LG - North                                     |                                                                    | Updated: 12      | th August 2015        |
| J<br>JUICE BAR<br>K                                                  |                   | LG - North                                     |                                                                    | Updated: 12      | th August 2015        |
| J JUICE BAR K L LEARNING & DEVELOPMENT UNIT                          | Multi<br>20A      | LG - North                                     |                                                                    | Updated: 12      | th August 2015        |

BLDG

LEVEL

LOCATION

BLDG

LEVEL

LOCATION