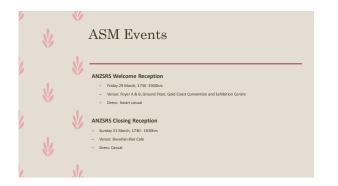

| 6 | J        | ♥ Roster      |                                       |                          |                                     |                            |                |                                              |
|---|----------|---------------|---------------------------------------|--------------------------|-------------------------------------|----------------------------|----------------|----------------------------------------------|
|   | ×        |               | 2019 ANZSRS Meet                      | ings                     | Main Speaker                        | Scientist Spea             | ker            | Location                                     |
|   |          |               | Wednesday 13 <sup>th</sup> of         | March                    |