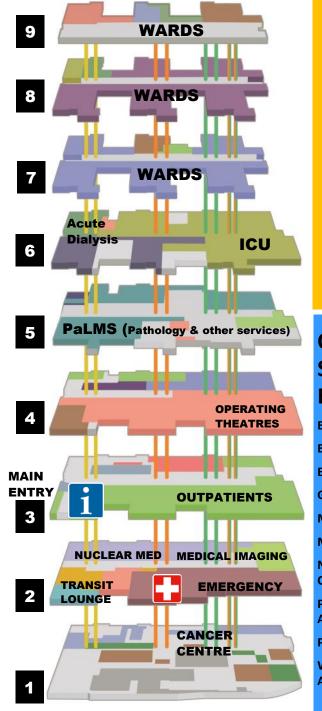

ATM

Volunteer Shops

Community Health Centre Emergency Dept Clinical Services Building

|                                          | Admissions<br>Acute Assessm               |
|------------------------------------------|-------------------------------------------|
|                                          | Unit                                      |
|                                          | Acute Dialysis                            |
|                                          | Acute Post Acu<br>Care (APAC)             |
|                                          | After Hours Ent<br>via Main Entry         |
| d                                        | Aged Care<br>(Inpatient)                  |
| S N                                      | Aged Care<br>(inpatient)                  |
|                                          | Allied Health/G                           |
| Ť                                        | Ambulatory Car<br>Centre (Outpati         |
|                                          | ATMs                                      |
|                                          | Audiology<br>(Ambulatory Ca               |
| ē I.                                     | Bone Densitom<br>(Ambulatory Ca           |
| ם ד                                      | Bookshop (Coll<br>Booksellers)            |
| 5 0                                      | Breast Surgery<br>(Inpatient)             |
|                                          | CADE Clinic                               |
|                                          | Café – Emerger<br>Dept                    |
| Clinical                                 | Cafeteria – Zou<br>Marche                 |
| Services                                 | Cancer Centre                             |
| Building                                 | Cancer Service<br>(Cancer Care<br>Centre) |
|                                          | Cansupport                                |
| Birthing Suites 4                        | Cardiac<br>Catheterisation                |
| Burns Inpatient 6                        | Cardiology<br>Diagnostic                  |
| Entry 2                                  | Cardiology<br>(Ambulatory Ca              |
| General inpatient 5                      | Cardiology<br>(Inpatient)                 |
| Maternity Inpatient 3                    | Cardiology<br>(Inpatient)                 |
| Mental Health 2                          | Cardiothoracic<br>Surgery (Inpatie        |
| Neonatal Intensive<br>Care 4             | Chest & TB Clir<br>(Ambulatory Ca         |
| Paediatric<br>Ambulatory Care 7          |                                           |
| -                                        | Clinical<br>Administration                |
| Paediatric Inpatient 7<br>Women's Health | Clinical<br>Administration                |
| Ambulatory Care 3                        | Clinical<br>Administration                |
|                                          | Clinical<br>Administration                |
|                                          | Clinical                                  |

| Admissions                              | 4                                       | Clinical                                | 2                  | Interventional<br>Procedure<br>Centre           | 4  | Oncolony Providentia                                   | 95         | Dadialage V Davi                        | 2   |
|-----------------------------------------|-----------------------------------------|-----------------------------------------|--------------------|-------------------------------------------------|----|--------------------------------------------------------|------------|-----------------------------------------|-----|
| Acute Assessment<br>Unit                | 2                                       | Clinical<br>Administration 4B           | 4                  | 1                                               | _  | Oncology (Inpatient)                                   | 8F         | Radiology (X-Ray)                       | 2   |
| Acute Dialysis Unit                     | 3E                                      | Clinical                                | 5                  | Information 3                                   |    | Operating Theatre<br>Suite                             | 4          | Recovery (PACU)                         | 4   |
| Acute Post Acute<br>Care (APAC)         | 2                                       | Administration 5A<br>Clinical           | 8                  | Information<br>Technology                       | 2  | Ophthalmology<br>(Ambulatory Care)                     | 3          | Rehabilitation<br>(Inpatient)           | 7F  |
| After Hours Entry                       | 3                                       | Administration 8A                       | Integrated Booking | Integrated Booking<br>Unit                      | 4  | Orthopaedic                                            | 3          | Renal (Inpatient)                       | 9A  |
| via Main Entry                          | 9E                                      | Clinical<br>Pharmacology                | 1                  | Integrated Hand 3                               |    | (Ambulatory Care)                                      | _          | Respiratory<br>(Inpatient)              | 8C  |
| Aged Care<br>(Inpatient)                | 9E                                      | Clinical Resource<br>Unit               | 1                  | Unit (Ambulatory<br>Care)                       | _  | Orthopaedics<br>(inpatient) now<br>CSB level 5         |            | Respiratory<br>Investigation Unit       | 8A  |
| Aged Care<br>(inpatient)                | 9E                                      | Convenience Store                       | 3                  | Junior Medical Staff<br>Unit                    | 3  |                                                        |            | Respiratory Function<br>Labs            | 8A  |
| Allied Health/Gym                       | 7                                       | Day Oncology -                          | 1                  | Kolling Building Link                           | 5  | Outpatients                                            | 3          | Respiratory                             | 8   |
| Ambulatory Care<br>Centre (Outpatients) | 3                                       | Cancer Centre<br>Dermatology            | 3                  | Loading Dock                                    | 1  | (Ambulatory Care<br>Centre)<br>PACU (Recovery) 4       |            | Medicine                                |     |
| ATMs                                    | 3                                       | (Ambulatory Care)                       | _                  | Main Entry                                      | 3  |                                                        |            |                                         |     |
| Audiology<br>(Ambulatory Care)          | 3                                       | Dermatology<br>(Inpatient)              | 8D                 | Materials<br>Management<br>(Mail Room)          | 1  | Pain (Inpatient)                                       | 7A         |                                         | _   |
| Bone Densitometry<br>(Ambulatory Care)  | 3                                       | Diabetes<br>Assessment &                | 3                  | Medical Day<br>Procedure Unit                   | 3  | Pain Management<br>Research Centre<br>Douglas Building |            | Security (After<br>Hours)               | 2   |
| Bookshop (Collins                       | 3                                       | Education                               | _                  | Medical                                         | 9A | Palliative Care                                        | 1          | Security (Main)                         | 3   |
| Booksellers)                            |                                         | Emergency Dept<br>Endocrine (Inpatient) | 2<br>8F            | Endocrinology<br>(Inpatient)                    | 3H | (Cancer Care<br>Centre)                                | _          | Sexual Assault<br>(NSSAS)               | 2   |
| Breast Surgery<br>(Inpatient)           | 8D                                      | Endocrinology                           | 3                  | Medical                                         | 80 | PaLMS                                                  | 5          | Short Stay Surgical                     | 4   |
| CADE Clinic                             | 3                                       | (Ambulatory Care)                       |                    | Endocrinology                                   | 00 | PaLMS Executive                                        | 5          | Unit                                    |     |
| Café - Emergency                        | 2                                       | Endoscopy                               | 4                  | (Inpatient)                                     | -  | Parenting Rooms                                        | 3          | Sleep Investigation<br>Laboratory       | 8A  |
| Dept                                    | _                                       | Engineering &<br>Maintenance            | 1                  | Medical Imaging –<br>Ambulatory Care            | 3  | Pathology Collection<br>Centre                         | 3          | Speech Pathology                        | 3   |
| Cafeteria – Zouki<br>Marche             | 3                                       | ENT (Ambulatory<br>Care)                | 3                  | Medical Imaging<br>- Main                       | 2  | Pathology<br>Department                                | 5          | (Ambulatory Care)<br>Spinal (Inpatient) | 7E  |
| Cancer Centre                           | 1                                       | ENT (Inpatient)                         | 8D                 | Medical Oncology -                              | 1  | Patient Enquiries                                      | 3          | Spinal & Dressing                       | 3   |
| Cancer Services<br>(Cancer Care         | 1                                       | Environmental                           | 1                  | Cancer Care Centre<br>Mortuary                  | 1  | (Information)<br>Patient Flow Unit                     | -          | Clinic<br>Staff Cafeteria               | 3   |
| Centre)                                 | -                                       | Services                                | -                  | Neurodiagnostics                                | 3  |                                                        | 2          | (Zouki Marche)                          | _   |
| Cansupport<br>Cardiac                   | 1<br>4                                  | Florist – The Flower<br>Factory         | 3                  | Neurology (Inpatient)                           | 7F | Patient<br>Representative<br>Service                   | 3          | Staff On Call<br>Facilities             | 9   |
| Catheterisation Labs                    | _                                       | Food Services                           | 1                  | Neurosurgery<br>(Inpatient)                     | 7D | PECC                                                   | 2          | Sterilising Services                    | 5   |
| Cardiology<br>Diagnostic                | 4                                       | Gastroenterology<br>(Inpatient)         | 8B                 | Newsagency                                      | 3  | Pharmacy (Main)                                        | 2 <u>1</u> | Dept<br>Support Services                | 1   |
| Cardiology                              | 3                                       | Gastrointestinal                        | 8B                 | Northern Sydney                                 | 1  | Pharmacy (Retail)                                      | 3          | Switch Board                            | 2   |
| (Ambulatory Care)                       | _                                       | Surgery (Inpatient)                     | _                  | Cancer Centre                                   | _  | Pharmacy                                               | 1          | Telecommunications                      |     |
| Cardiology<br>(Inpatient)               | 6D                                      | Gastrointestinal<br>Surgery (Inpatient) | 8D                 | Northern Sydney<br>Sexual Assault               | 2  | (Outpatients)<br>Physiotherapy                         | 3          | Theatre Change                          | 5   |
| Cardiology                              | 6B                                      | Gynaecology                             | 8D                 | Service<br>North Shore Private                  | -  | (Outpatients)                                          | _          | Rooms                                   |     |
| (Inpatient)<br>Cardiothoracic           | 6B                                      | (Inpatient)<br>Haematology              | 1                  | Cardiac Catheter                                | 4  | Physiotherapy<br>Inpatients (Gym)                      | 7          | Toilets (Public)                        | 1-9 |
| Surgery (Inpatient)                     | (Ca                                     | (Cancer Care                            |                    | Lab                                             | _  |                                                        | 8D         | Transit Lounge                          | 2   |
| Chest & TB Clinic<br>(Ambulatory Care)  | 3 Centre)<br>Haematology<br>(Inpatient) | Centre)<br>Haematology                  | 8E                 | North Shore Ryde<br>Health Service<br>Executive | 2  | Plastics (Inpatient)<br>Podiatry                       | 3          | Trauma Office (ED)<br>Trauma Services   | 2   |
|                                         |                                         |                                         |                    |                                                 | -  | (Ambulatory Care)                                      | _          | Urology (Inpatient)                     | 8D  |
|                                         |                                         | Hair & Beauty                           | 3                  | Nuclear Medicine<br>Nursing & Midwifery         | 2  | Post Office<br>Pre-Admission                           | 3          | Urology (Ambulatory<br>Care)            |     |
| Clinical                                | 3                                       | Linedens' B                             | -                  | Operations                                      | _  | Clinic                                                 | 3<br>      | Vascular (Inpatient)                    | 8D  |
| Administration 3E                       | _                                       | Hypertension &<br>Kidney Function       | 3                  | Nutrition Services                              | 3  | Psychiatric                                            | 2          | Vascular Ultrasound                     | 202 |
| Clinical<br>Administration 1C           | 1                                       | Centre<br>ICU                           | 6                  | Occupational<br>Therapy -                       | 3  | Emergency Care<br>Centre (PECC)                        | _          | Volunteers -                            | 3   |
| Clinical                                | 3                                       |                                         | -                  | Ambulatory Care                                 |    | Public Toilets - On                                    | 1-9        | Pink Ladies                             |     |
| Administration 3C                       | _                                       | ICU Courtyard                           | 6                  | Occupational<br>Therapy Equipment               | 1  | All Levels                                             | -          | Volunteers –<br>The Corner Shop         | 3   |
| Clinical<br>Administration 3B           | 3                                       | IM&T<br>Immunology                      | 2<br>8F            |                                                 |    | Radiation Oncology<br>(Cancer Care<br>Centre)          | 1          | Wig Library                             | 1   |
| Clinical<br>Administration 7C           | 7                                       | (Inpatient)                             | _                  | Occupational<br>Therapy Gym                     | 7  | Radiation Oncology<br>(Inpatient)                      |            | (Cansupport)<br>X-ray - ambulat         |     |